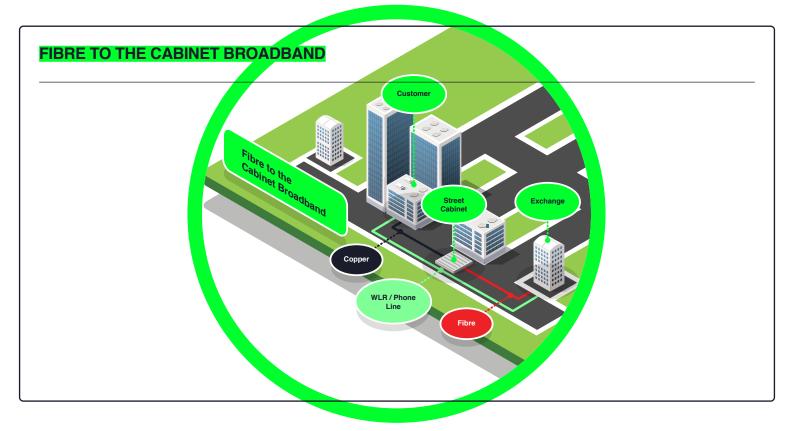

## **Single-order Generic Ethernet Access (SoGEA)**

Fast, future-proof, and affordable broadband-only connections, with no need for a landline

Part of EXPO.e's Smart Wires ecosystem, SoGEA allows you to offer your customers high-performance broadband access, without requiring a separate PSTN line. With voice and internet services accessible through a single order, broadband speeds are fully optimised, with the capacity to accommodate even the most data-intensive services, in preparation for the planned switch-off of PSTN lines. This way, your customers enjoy world-class broadband, while you establish a steady, futureproof income stream – everybody benefits.