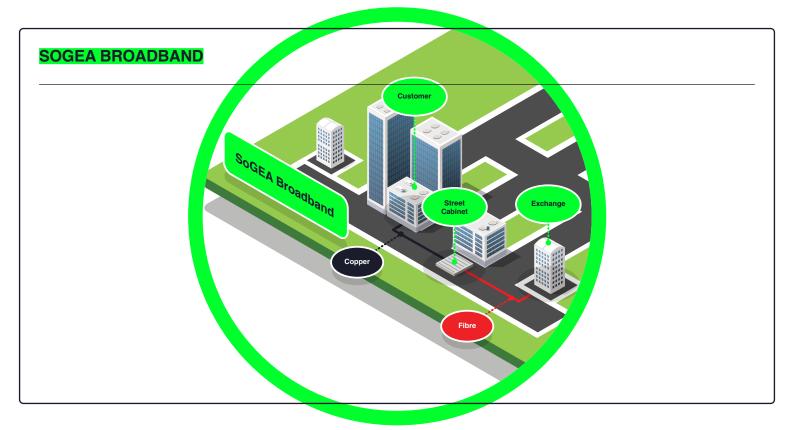

## **Single-order Generic Ethernet Access (SoGEA)**

Fast, future-proof, and affordable broadband-only connections, with no need for a landline

Part of EXPO.e's Smart Wires ecosystem, SoGEA allows you to offer your customers high-performance broadband access, without requiring a separate PSTN line. With voice and internet services accessible through a single order, broadband speeds are fully optimised, with the capacity to accommodate even the most data-intensive services, in preparation for the planned switch-off of PSTN lines. This way, your customers enjoy world-class broadband, while you establish a steady, futureproof income stream – everybody benefits.

#### **BENEFITS OF SOGEA**

- Optimal performance, with maximum speeds of 80Mbps download and 20Mbps upload
- Faster deployment times, with no need to purchase a landline, high-performance broadband can be installed during a single visit, via a single order, so you and your customers avoid costly and time-consuming deployment processes
- A highly resilient solution, with a fibre-based service ensures continued service if the copper-based connection between the cabinet and exchange is damaged, allowing you to offer your customers a more robust SLA
- A futureproof solution that will not require costly and time-consuming migration projects, following the planned PSTN shutdown in 2025, and will allow all existing phone numbers to be retained, in line with Ofcom regulations, ensuring you enjoy a consistent, stable stream of income